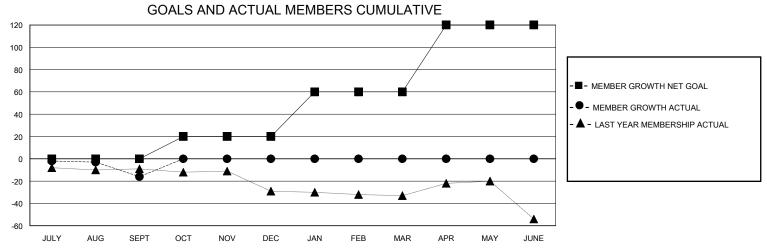

## MONTHLY MEMBERSHIP PROGRESS REPORT

District 126

Results as of: 9/30/2023

| GMT:          |               | LOCATION CROATIA |               |                       |                         |                         |                                                    |  |  |
|---------------|---------------|------------------|---------------|-----------------------|-------------------------|-------------------------|----------------------------------------------------|--|--|
|               | Club          | s                |               | Members               |                         |                         |                                                    |  |  |
|               | RESULTS FOR   | R 2023-2024      |               | RESULTS FOR 2023-2024 |                         |                         |                                                    |  |  |
| QUARTER       | NEW CLUB GOAL | NEW CLUBS        | DROPPED CLUBS | QUARTER MEI           | MBER GROWTH NET<br>GOAL | MEMBER GROWTH<br>ACTUAL | DROPPED<br>MEMBERS ACTUAL<br>(including transfers) |  |  |
| JULY/AUG/SEPT | 0             | 0                | 0             | JULY/AUG/SEPT         | 0                       | 18                      | 33                                                 |  |  |
| OCT/NOV/DEC   | 0             | 0                | 0             | OCT/NOV/DEC           | 20                      | 0                       | 0                                                  |  |  |
| JAN/FEB/MAR   | 0             | 0                | 0             | JAN/FEB/MAR           | 40                      | 0                       | 0                                                  |  |  |
| APR/MAY/JUNE  | 1             | 0                | 0             | APR/MAY/JUNE          | 60                      | 0                       | 0                                                  |  |  |
|               | 00410         | AND ACTUA        |               |                       |                         |                         |                                                    |  |  |