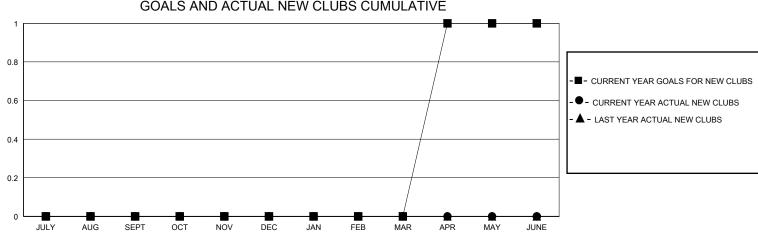

## MONTHLY MEMBERSHIP PROGRESS REPORT

District 126

Results as of: 9/30/2023

| GMT:          |               | LOCATION CROATIA |               |                       |                         |                         |                                                    |  |  |
|---------------|---------------|------------------|---------------|-----------------------|-------------------------|-------------------------|----------------------------------------------------|--|--|
|               | Club          | s                |               | Members               |                         |                         |                                                    |  |  |
|               | RESULTS FOR   | R 2023-2024      |               | RESULTS FOR 2023-2024 |                         |                         |                                                    |  |  |
| QUARTER       | NEW CLUB GOAL | NEW CLUBS        | DROPPED CLUBS | QUARTER MEI           | MBER GROWTH NET<br>GOAL | MEMBER GROWTH<br>ACTUAL | DROPPED<br>MEMBERS ACTUAL<br>(including transfers) |  |  |
| JULY/AUG/SEPT | 0             | 0                | 0             | JULY/AUG/SEPT         | 0                       | 18                      | 33                                                 |  |  |
| OCT/NOV/DEC   | 0             | 0                | 0             | OCT/NOV/DEC           | 20                      | 0                       | 0                                                  |  |  |
| JAN/FEB/MAR   | 0             | 0                | 0             | JAN/FEB/MAR           | 40                      | 0                       | 0                                                  |  |  |
| APR/MAY/JUNE  | 1             | 0                | 0             | APR/MAY/JUNE          | 60                      | 0                       | 0                                                  |  |  |
|               | 00410         | AND ACTUA        |               |                       |                         |                         |                                                    |  |  |